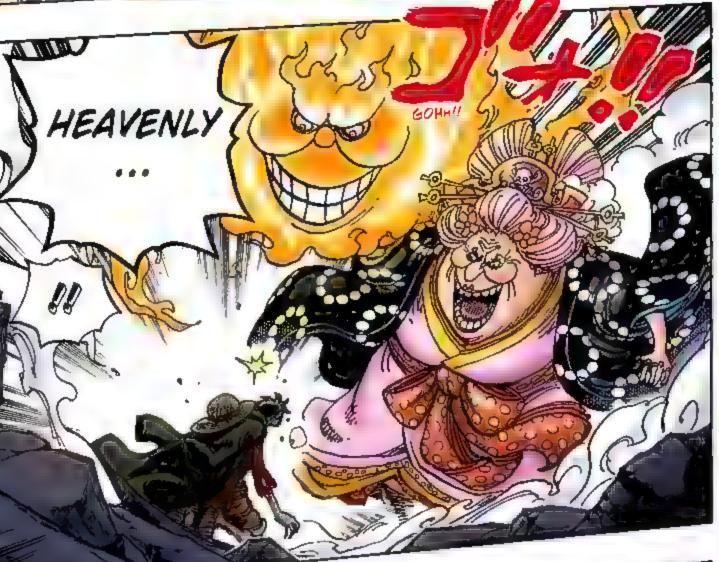

### Numbers

King the Wildfire

Queen the Plague Jack the Drought

Kaido, King of the Beasts [Emperor of the Sea]

A pirate known as the "strongest creature alive." Despite numerous tortures and death sentences, none have been able to kill him.